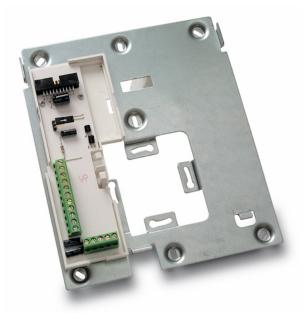

#### Description

Element in which all the connections of the video door entry system of the dwelling are made, enabling the monitor to be connected to the rest of the installation. It can be fixed to a wall or to a standard electrical box. Support for wall fixing of the video door entry system monitor, for 2-wire video door entry systems. For the monitor and connection bracket to operate properly together, a code must be assigned to each connection bracket so that it can be identified within the installation (this is referred to as programming the connection bracket). The code is stored in the non-volatile memory of the connection bracket.